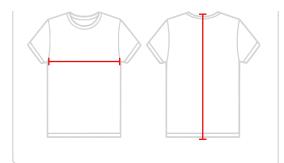

## **HOW TO MEASURE**

These product specifications reference a product's measurements.

For sizing information and guidence, please reference our sizing charts.

## **BODY LENGTH**

Measured from the top of the shoulder to bottom of the back.

## **CHEST WIDTH**

Measured across the chest at its fullest part while laid flat.