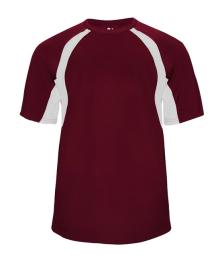

## #214400 YOUTH HOOK YOUTH TEE

- 100% Polyester moisture management/antimicrobial performance fabric
- 100% Polyester textured B-Mesh contrast side and sleeve panel inserts
- Self-fabric collar
- Double-needle hem with tack
- Badger heat transfer logo on left sleeve

| COLORS |       |       |       |       |       |       |       |  |  |
|--------|-------|-------|-------|-------|-------|-------|-------|--|--|
| GR/WH  | BK/RD | NY/GD | MA/WH | RD/WH | GD/WH | FS/WH | KG/WH |  |  |
| CB/WH  | RY/WH | NY/WH | PU/WH | BK/WH | GR/SY | GR/SO | WH/RD |  |  |
| WH/RY  | WH/NY | WH/BK | ВК/ВО |       |       |       |       |  |  |