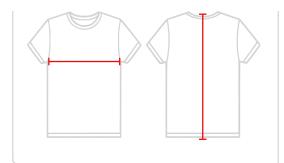

## HOW TO MEASURE

These product specifications reference a product's measurements.

For sizing information and guidence, please reference our sizing charts.

## **BODY LENGTH**

Measured from the top of the shoulder to bottom of the back.

## **CHEST WIDTH**

Measured across the chest at its fullest part while laid flat.