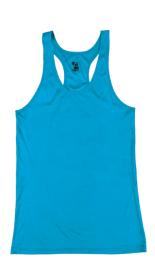

## #416600 WOMEN'S B-CORE RACERBACK TANK

• 100% Polyester moisture management/ antimicrobial performance fabricSingle-needle bound neck & armholeA-line body - Double-needle hemBadger heat seal logo on center back neck Comes in Girls Style 2166