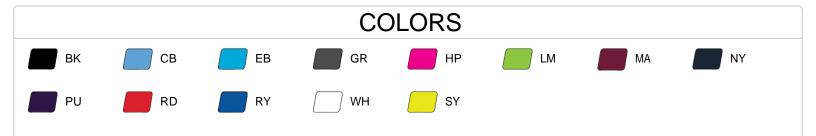

| SPECIFICATIONS                         |        |      |        |      |        |      |
|----------------------------------------|--------|------|--------|------|--------|------|
| Color                                  | XS     | S    | М      | L    | XL     | 2XL  |
| Piece Weight<br>measured in pounds     | 0.36   | 0.36 | 0.36   | 0.36 | 0.36   | 0.36 |
| Spec Body Length<br>measured in inches | 25     | 26   | 27     | 28   | 29     | 30   |
| Spec Chest Width<br>measured in inches | 14 1/2 | 16   | 17 1/2 | 19   | 20 1/2 | 22   |
| Case Count<br># of units per case      | 36     | 36   | 36     | 36   | 36     | 36   |