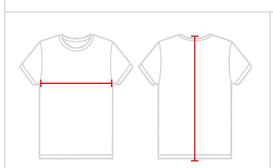

## HOW TO MEASURE

These product specifications reference a product's measurements. For sizing information and guidence, please reference our sizing charts.

## **BODY LENGTH**

Measured from the top of the shoulder to bottom of the back.

## **CHEST WIDTH**

Measured across the chest at its fullest part while laid flat.