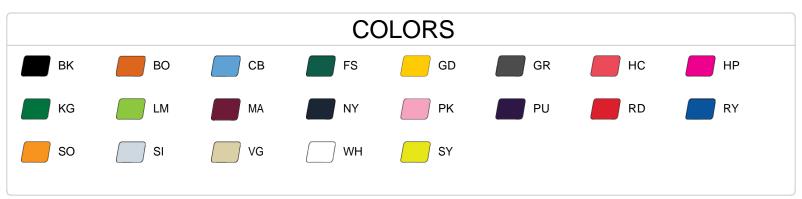

## #510400 MEN'S C2 L/S TEE

- 100% Polyester moisture management/ antimicrobial fabricDouble-needle hem with tack
- Self-fabric collarComes in Ladies Style 5604 and Youth Style 5204

| SPECIFICATIONS                         |        |        |        |        |        |        |
|----------------------------------------|--------|--------|--------|--------|--------|--------|
| Color                                  | S      | M      | L      | XL     | 2XL    | 3XL    |
| Piece Weight measured in pounds        | 0.30   | 0.30   | 0.30   | 0.30   | 0.30   | 0.30   |
| Spec Body Length<br>measured in inches | 27 1/2 | 28 1/2 | 29 1/2 | 30 1/2 | 31 1/2 | 32 1/2 |
| Spec Chest Width<br>measured in inches | 18     | 20     | 22     | 24     | 26     | 28     |
| Case Count<br># of units per case      | 72     | 72     | 72     | 72     | 72     | 36     |