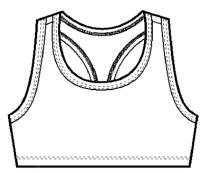

## **MEASUREMENT SPECIFICATION REPORT**

STYLE # 0970 - NYLON SPANDEX SPORT BRA

FABRICATION 90% NYLON, 10% SPANDEX

| Points of Measurement (inches) | S      | м      | L      |
|--------------------------------|--------|--------|--------|
| Elastic Width                  | 3/4    | 3/4    | 3/4    |
| Chest                          | 11 3/4 | 12 1/4 | 12 3/4 |
| Body Length From HPS           | 11 1/2 | 12     | 12 1/2 |