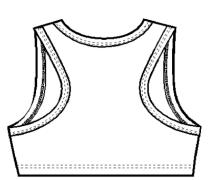

## **MEASUREMENT SPECIFICATION REPORT**

STYLE # 0970 - NYLON SPANDEX SPORT BRA

FABRICATION 90% NYLON, 10% SPANDEX

| Points of Measurement (inches) | S      | м      | L      |
|--------------------------------|--------|--------|--------|
| Elastic Width                  | 3/4    | 3/4    | 3/4    |
| Chest                          | 11 3/4 | 12 1/4 | 12 3/4 |
| Body Length From HPS           | 11 1/2 | 12     | 12 1/2 |