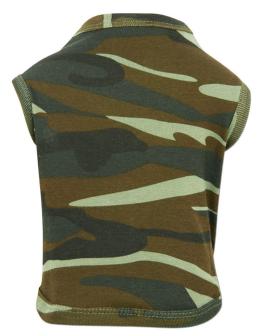

# **DOGGIE BABY RIB TANK**

### **STYLE 3902**

SIZES: XS (0-4lbs), S (5-10lbs), M (11-23lbs), L (24-45lbs), XL (46-70lbs), 2X (71-85lbs), 3X (86+lbs)

#### FABRIC DETAILS:

5.0 oz. 100% combed ringspun cotton 1X1 baby rib (Heather is 88/12 combed ringspun cotton/polyester) White is sewn with 100% cotton thread

#### **GARMENT DETAILS:**

Double needle ribbed binding on neck, armholes and bottom For breeds with larger chests, purchase one size up from weight range EasyTear™ label

## CARE INSTRUCTIONS:

Machine wash cold. Only non-chlorine bleach. Tumble dry low. Do not iron on decoration. Do not dry clean.

Bleed resistant ink is recommended when printing on camouflage products.