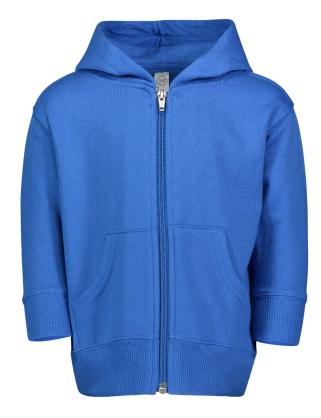

# **TODDLER ZIP FLEECE HOODIE**

#### **STYLE 3346**

SIZES: 2, 4, 5/6

### **FABRIC DETAILS:**

7.5 oz. 60/40 cotton/polyester fleece White is sewn with 100% cotton thread

## **GARMENT DETAILS:**

Jersey-lined double needle hem hood Topstitch hood, neck and zipper Coverstitch shoulders and armholes Coverstitch ribbed cuffs and bottom band Front pouch pockets Side seam construction EasyTear™ label CPSIA compliant tracking label in side seam