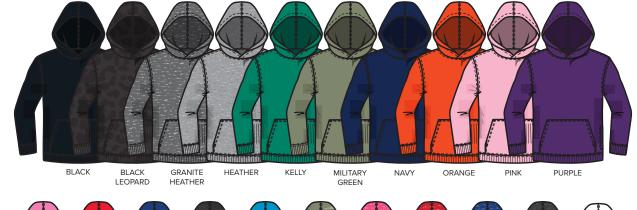

## STYLE #2296 YOUTH PULLOVER FLEECE HOODIE

7.5 oz. 60% cotton/40% polyester fleece.

White is sewn with 100% cotton thread. Jersey lined double needle hem hood. Topstitched hood and neck. Coverstitched shoulders and armholes. Coverstitched ribbed cuffs and bottom band. Front pouch pocket. Side seam construction. EasyTear<sup>™</sup> label. CPSIA compliant tracking label in side seam.