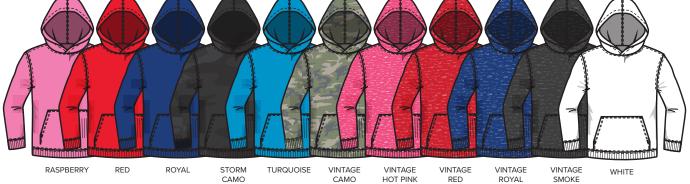

## STYLE #2296 YOUTH PULLOVER FLEECE HOODIE

7.5 oz. 60% cotton/40% polyester fleece.

White is sewn with 100% cotton thread. Jersey lined double needle hem hood. Topstitched hood and neck. Coverstitched shoulders and armholes. Coverstitched ribbed cuffs and bottom band. Front pouch pocket. Side seam construction. EasyTear<sup>™</sup> label. CPSIA compliant tracking label in side seam.