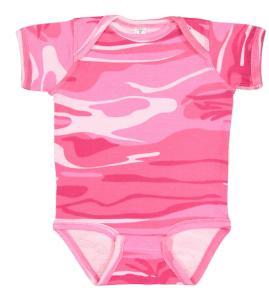

# **INFANT CAMO BODYSUIT**

**STYLE 4403** 

SIZES: NB, 6M, 12M, 18M

## **FABRIC DETAILS:**

5.3 oz. 100% combed ringspun cotton printed 1X1 baby rib

#### **GARMENT DETAILS:**

Flatlock seams

Double needle ribbed binding on lap shoulder neck, shoulders, sleeves and leg opening Innovative snap tape closure

Side seam construction

EasyTear™ label

CPSIA compliant tracking label in side seam