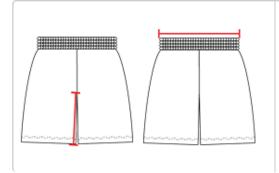

## **HOW TO MEASURE**

These product specimcations reference a product's measurements. For sizing information and guidance, please reference our sizing charts.

#### **INSEAM**

Measured from crotch point to bottom leg opening.

#### **WAIST WIDTH**

Measured across the top of the waist opening.