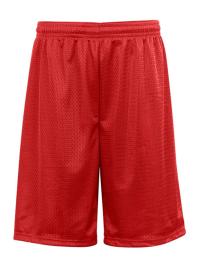

# #721100 MEN'S MESH/TRICOT11 INCHSHORT

- 11" inseam
- · Athletic cut and superior mt
- Double-needle hem
- · Covered elastic waistband with drawcord
- 100% Polyester Pro Mesh with solid Tricot liner