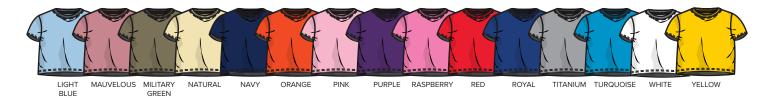

## STYLE #3322 INFANT FINE JERSEY TEE

4.5 oz. 100% combed ringspun cotton fine jersey (Ash is 99/1; CVC Colors are 60/40; Heather is 90/10 combed ringspun cotton/polyester. Ash and White are sewn with 100% cotton thread. Topstitched ribbed collar. Shoulder-to-shoulder self-fabric back neck tape. Double needle sleeves and bottom hem. Side seam construction. EasyTear™ label. CPSIA compliant tracking label in side seam.