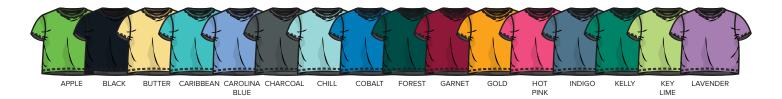

## STYLE #3322 INFANT FINE JERSEY TEE

4.5 oz. 100% combed ringspun cotton fine jersey (Ash is 99/1; CVC Colors are 60/40; Heather is 90/10 combed ringspun cotton/polyester. Ash and White are sewn with 100% cotton thread. Topstitched ribbed collar. Shoulder-to-shoulder self-fabric back neck tape. Double needle sleeves and bottom hem. Side seam construction. EasyTear™ label. CPSIA compliant tracking label in side seam.