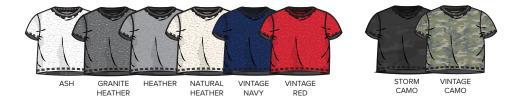

## STYLE #3322 INFANT FINE JERSEY TEE

4.5 oz. 100% combed ringspun cotton fine jersey (Ash is 99/1; CVC Colors are 60/40; Heather is 90/10 combed ringspun cotton/polyester. Ash and White are sewn with 100% cotton thread. Topstitched ribbed collar. Shoulder-to-shoulder self-fabric back neck tape. Double needle sleeves and bottom hem. Side seam construction. EasyTear™ label. CPSIA compliant tracking label in side seam.