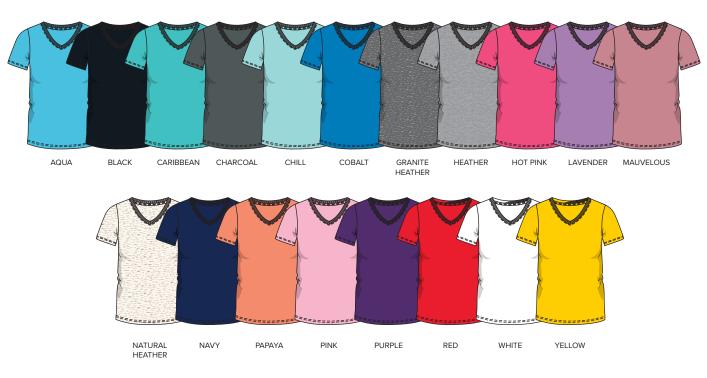

## STYLE #3507 LADIES' V-NECK FINE JERSEY TEE

4.5 oz. 100% combed ringspun cotton fine jersey (Ash is 99/1; CVC Colors are 60/40; Heather is 90/10 combed ringspun cotton/polyester). Ash and White are sewn with 100% cotton thread. Topstitched ribbed v-neck collar. Self-fabric back neck tape. Double needle sleeves and bottom hem. Side seam construction. EasyTear™ label.



Fit: Ladies' Modern – Semi-fitted Sizes: XS, S, M, L, XL, 2X, 3X

## **Finished Measurements (Inches):**

| Size:          | XS     | S     | М  | L     | XL    | 2X     | ЗХ | TOL +/- |
|----------------|--------|-------|----|-------|-------|--------|----|---------|
| Body Length:   | 24 1/2 | 25    | 26 | 27    | 28    | 29 1/2 | 31 | 1       |
| Body Width:    | 16     | 18    | 19 | 21    | 23    | 25     | 27 | 1       |
| Sleeve Length: | 5 1/2  | 5 3/4 | 6  | 6 1/4 | 6 1/2 | 6 3/4  | 7  | 1/2     |

## **Box Details:**

| Sizes:       | XS-2X   | ЗX       |  |  |
|--------------|---------|----------|--|--|
| Box Size:    | 15X14X7 | 14×14×10 |  |  |
| Qty Per Box: | 3 Dozen | 3 Dozen  |  |  |

Disclaimer: Please note that the above sizing chart is subject to change. For more detai