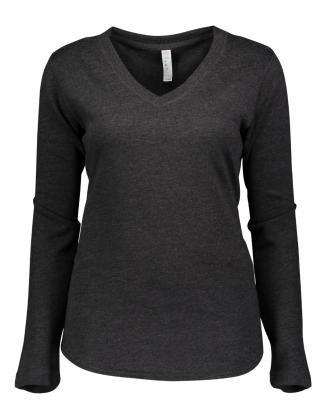

# LADIES' V-NECK FRENCH TERRY PULLOVER

#### **STYLE 3761**

SIZES: S, M, L, XL, 2X

#### **FABRIC DETAILS:**

5.0 oz. 60/40 combed ringspun cotton/polyester lightweight french terry fleece

White is sewn with 100% cotton thread

# **GARMENT DETAILS:**

Taped neck

Flatlock stitch ribbed v-neck collar and armholes

Double needle hem sleeves and shirt tail bottom

Side seam construction

EasyTear™ label