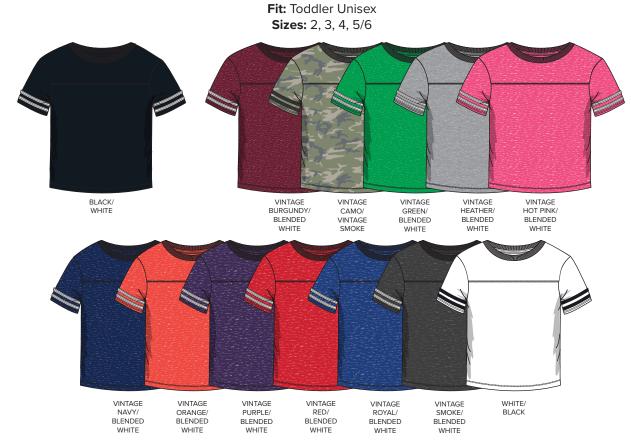

## STYLE #3037 TODDLER FOOTBALL FINE JERSEY TEE

4.5 oz. 100% combed ringspun cotton fine jersey (CVC Colors are 60% combed ringspun cotton/40% polyester). Ribbed collar. Shoulder-to-shoulder self-fabric back neck tape. Cover stitched front and back yoke. Contrast topstitched self-fabric sleeve stripes. Double needle sleeves and bottom hem. Side seam construction. EasyTear™ label. CPSIA compliant tracking label in side seam.