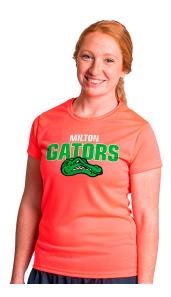

# #560000 WOMEN'S C2WOMEN'STEE

- Self-fabric collar
- 100% polyester moisture management/antimicrobial performance fabric
- Double-needle hem