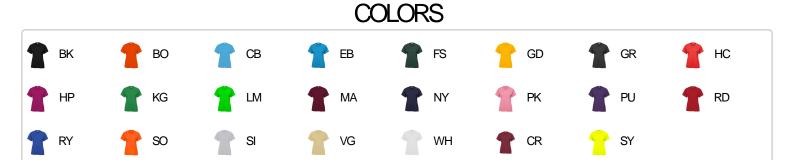

### **SPECIFICATIONS**

|                                        | XS     | S      | М    | L    | XL   | 2XL  |  |
|----------------------------------------|--------|--------|------|------|------|------|--|
| Piece Weight<br>measured in pounds     | 0.22   | 0.22   | 0.22 | 0.22 | 0.22 | 0.22 |  |
| Spec Body Length<br>measured in inches | 24     | 25     | 26   | 27   | 28   | 29   |  |
| Spec Chest Width<br>measured in inches | 15 1/2 | 17 1/2 | 19   | 21   | 23   | 25   |  |
| Case Count<br># of units per case      | 72     | 72     | 72   | 72   | 72   | 72   |  |