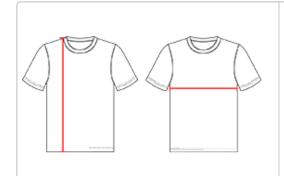

## HOW TO MEASURE

These product specifications reference a product's measurements. For sizing information and guidance, please reference our sizing charts.

### **BODY LENGTH**

Measured on the front from the shoulder/neck intersection to the bottom of the garment.

### CHEST WIDTH

Measured across the chest, 1" below the armhole seam.