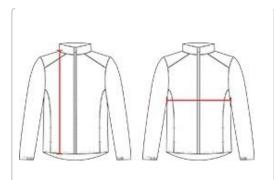

### HOWTOMEASURE

These product specifications reference a product's measurements. For sizing information and guidance, please reference our sizing charts.

#### BODYLENGTH

Measured on the front from the shoulder/neck intersection to the bottom of the garment.

#### CHEST WIDTH

Measured across the chest, 1" below the armhole seam.