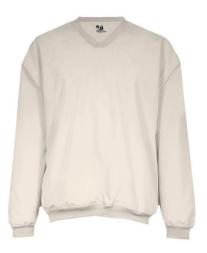

# #761800 MEN'S MICROFIBERWINDSHIRT

- 100% Sanded Microfiber Polyester
- Fully lined with 100% Polyester taffeta
- Spandex reinforced rib knit V-neck collar and waistband
- Locker loop
- Side entry pockets
- Wind and Water Resistant