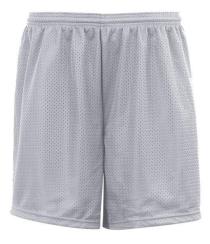

# # 5 2 0 9 0 0 YOUTH C2YOUTHMESH6 INCHSHORT

- Double-needle hem
- 100% Polyester mesh with solid tricot liner
- 6" Inseam
- 1.5" Covered elastic waistband and drawcord