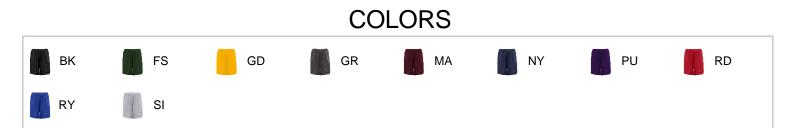

# # 5 2 0 9 0 0 YOUTH C2YOUTHMESH6 INCHSHORT

- Double-needle hem
- 100% Polyester mesh with solid tricot liner
- 6" Inseam
- 1.5" Covered elastic waistband and drawcord



### **SPECIFICATIONS**

|                                     | XS    | S    | Μ    | L    | XL   |  |
|-------------------------------------|-------|------|------|------|------|--|
| Piece Weight<br>measured in pounds  | 0.40  | 0.40 | 0.40 | 0.40 | 0.40 |  |
| Waist Relaxed<br>measured in inches | 9 1⁄2 | 10 ½ | 11 ½ | 12 ½ | 13 ½ |  |
| Spec Inseam<br>measured in inches   | 6     | 6    | 6    | 6    | 6    |  |
| Case Count<br># of units per case   | 72    | 72   | 72   | 72   | 72   |  |

## HOWTOMEASURE



These product specifications reference a product's measurements. For sizing information and guidance, please reference our sizing charts.

### INSEAM

Measured from crotch point to bottom leg opening.

### WAIST WIDTH

Measured across the top of the waist opening.