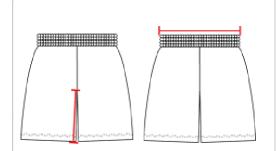

## HOWTOMEASURE

These product specifications reference a product's measurements. For sizing information and guidance, please reference our sizing charts.

### INSEAM

Measured from crotch point to bottom leg opening.

### WAIST WIDTH

Measured across the top of the waist opening.