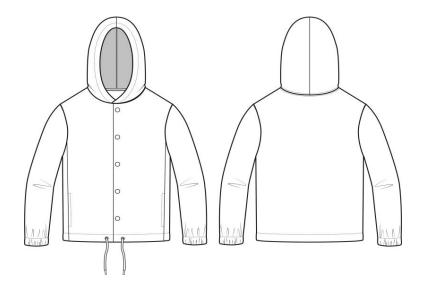

## **MEASUREMENT SPECIFICATION REPORT**

STYLE # 3955 - HOODED COACHES JACKET

| Points of Measurement (inches) |  |  |  |  |  |
|--------------------------------|--|--|--|--|--|
| Body Width - 1" Below A.H.     |  |  |  |  |  |
| Body Length From HPS           |  |  |  |  |  |

| XS     | s      | М      | L      | XL     | 2XL    |
|--------|--------|--------|--------|--------|--------|
| 20 1/2 | 21 1/2 | 23 1/2 | 25 1/2 | 27 1/2 | 29 1/2 |
| 25 7/8 | 28 7/8 | 29 1/2 | 30 1/8 | 30 3/4 | 31 3/8 |