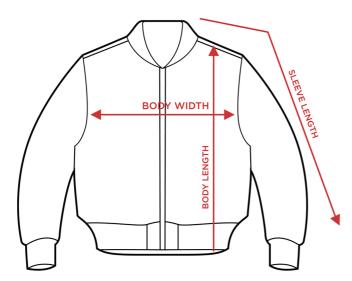

## NYLON BOMBER JACKET

## BODY WIDTH

Lay garment flat. 1" below the armhole flat measure the garment across the chest.

## BODY LENGTH

Lay garment flat. Measure from HPS (highest point of shoulder).

## SLEEVE LENGTH

Lay garment flat (face down). Measure from center back neck to outer edge of shoulder seam, then along outer edge to sleeve end.

3.1 oz shell / 5.3 oz lining

| DESCRIPTION                                 | S  | М  | L    | XL    | 2XL  | 3XL   |
|---------------------------------------------|----|----|------|-------|------|-------|
| BODY LENGTH FROM HPS                        | 28 | 28 | 28.5 | 29    | 30   | 31    |
| CHEST WIDTH 1" BELOW ARMHOLE                | 22 | 23 | 24   | 25.25 | 26.5 | 27.5  |
| SLEEVE LENGTH FROM CENTER BACK INC CUFF RIB | 35 | 36 | 37   | 38.25 | 39.5 | 40.75 |