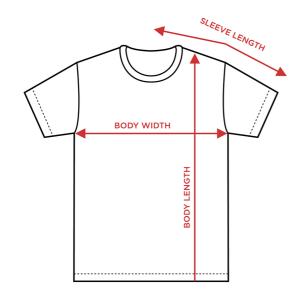

# 7.5 MAX HEAVYWEIGHT OZ SHORT SLEEVE

#### **BODY WIDTH**

Lay garment flat. 1" below the armhole flat measure the garment across the chest.

### **BODY LENGTH**

Lay garment flat. Measure from HPS (highest point of shoulder).

### SLEEVE LENGTH

Lay garment flat (face down). Measure from center back neck to outer edge of shoulder seam, then along outer edge to sleeve end.

## 16 Singles 7.5 oz 245-255gsm

| DESCRIPTION                                 | S     | М  | L     | L TALL | XL   | XL TALL | 2XL   | 2XL TALL | 3XL  | 3XL TALL | 4XL  | 4XL TALL | 5XL  | 5XL TALL | 7XL   |
|---------------------------------------------|-------|----|-------|--------|------|---------|-------|----------|------|----------|------|----------|------|----------|-------|
| BODY LENGTH FROM HPS                        | 29    | 30 | 31    | 32     | 31.5 | 33      | 33    | 35       | 35   | 37       | 37   | 39       | 39   | 40       | 41    |
| CHEST WIDTH 1" BELOW ARMHOLE                | 18    | 20 | 22    | 22     | 24   | 24      | 26    | 26       | 28   | 28       | 30   | 30       | 32   | 32       | 34    |
| SLEEVE LENGTH FROM CENTER BACK INC CUFF RIB | 16.75 | 18 | 19.75 | 19.75  | 21   | 21      | 22.25 | 22.25    | 23.5 | 23.5     | 24.5 | 24.5     | 25.5 | 25.5     | 26.75 |