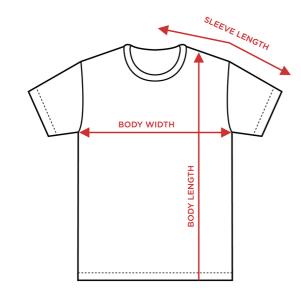

## BODY WIDTH

Lay garment flat. 1" below the armhole flat measure the garment across the chest.

## **BODY LENGTH**

Lay garment flat. Measure from HPS (highest point of shoulder).

## SLEEVE LENGTH

Lay garment flat (face down). Measure from center back neck to outer edge of shoulder seam, then along outer edge to sleeve end.

16 Singles 7.5 oz 255-260gsm

| DESCRIPTION                                 | XS   | S    | м     | L    | XL    | 2 XL | 3XL  | 4XL  | 5XL  |
|---------------------------------------------|------|------|-------|------|-------|------|------|------|------|
| BODY LENGTH FROM HPS                        | 26.5 | 29   | 30    | 31   | 31.5  | 33   | 35   | 37   | 39   |
| CHEST WIDTH 1" BELOW ARMHOLE                | 17.5 | 18.5 | 20.5  | 22.5 | 24.5  | 26.5 | 28   | 30   | 32   |
| SLEEVE LENGTH FROM CENTER BACK INC CUFF RIB | 16   | 17   | 18.25 | 20   | 21.25 | 22.5 | 23.5 | 24.5 | 25.5 |