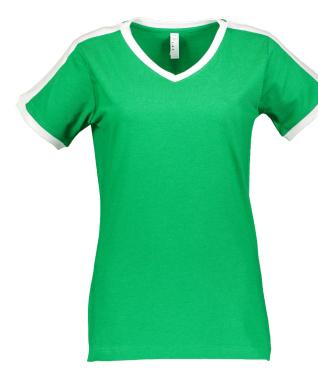

# LADIES' V-NECK SOCCER RINGER **FINE JERSEY TEE**

**STYLE 3532** 

SIZES: S-2X

#### **GARMENT DETAILS:**

Contrast ribbed v-neck collar and sleeve openings Self-fabric back neck tape Contrast topstitch shoulder stripe Double needle bottom hem Side seam construction EasyTear™ label