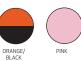

## SWATCHES:

RED

RED/ RED -WHITE STRIPE/ WHITE

ROYAL

HEATHER

WHITE

WHITE STRIPE/

KELLY/RED NATURAL/ HEATHER