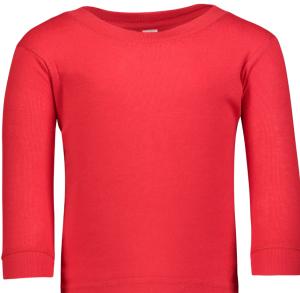

# **INFANT LONG SLEEVE BABY RIB** ΡΑJΑΜΑ ΤΟΡ

# **STYLE 101Z**

SIZES: 6M - 24M

## FABRIC DETAILS:

5.0 oz. 100% combed ringspun cotton 1x1 baby rib (Heather is 88/12 combed ringspun cotton/polyester). White is sewn with 100% cotton thread.

#### **GARMENT DETAILS:**

Ribbed collar and cuffs Self-fabric back neck tape Flatlock seams Double needle bottom hem Side seam construction EasyTear<sup>™</sup> label CPSIA compliant tracking label in side seam