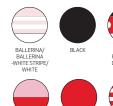

## SWATCHES:

RED

RED/ RED -WHITE STRIPE/ WHITE

ROYAL

HEATHER

WHITE

WHITE STRIPE/

KELLY/RED NATURAL/ HEATHER