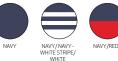

## SWATCHES:

RED

RED/ RED -WHITE STRIPE/ WHITE

ROYAL

HEATHER

WHITE

WHITE STRIPE/

KELLY/RED NATURAL/ HEATHER