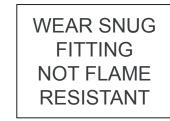

For child's safety, garment should fit snugly. This garment is not flame resistant. Loose-fitting garment is more likely to catch fire.

WHITE

In compliance with US Code of Federal Regulations 16 CFR Part 1615 and 16 CFR Part 1616, Rabbit Skins sleepwear is "tight-fitting" as defined by 1615.1(o) and 1616.2(m).

In addition, all sleepwear will be sold with attached yellow hangtags and updated back neck labeling so as to meet the requirements as stated by the CPSC that all tight-fitting sleepwear must "bear a hang tag alerting buyers that the garments are not flame-resistant and should be worn snug fitting because loose-fitting garments are more likely to catch fire".