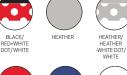

## SWATCHES:

RED

RED/ RED -WHITE STRIPE/ WHITE

ROYAL

HEATHER

WHITE

WHITE STRIPE/

KELLY/RED NATURAL/ HEATHER