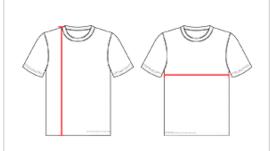

## **HOW TO MEASURE**

These product specifications reference a product's measurements. For sizing information and guidance, please reference our sizing charts.

## **BODY LENGTH**

Measured on the front from the shoulder/neck intersection to the bottom of the garment.

## **CHEST WIDTH**

Measured across the chest, 1" below the armhole seam.