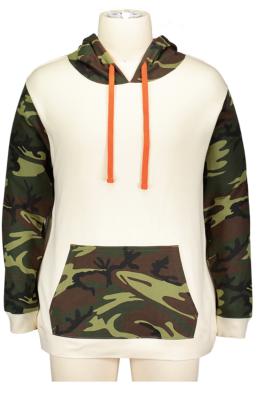

# **MEN'S FASHION CAMO HOODIE**

## **STYLE 3967**

SIZES: S - 2X

## FABRIC DETAILS:

7.5 oz. 60% combed ringspun cotton/ 40% polyester printed fleece.

## **GARMENT DETAILS:**

2 piece hood construction with straddle stitching Contrast self-fabric hood lining Cotton twill flat drawcord Topstitched collar Contrast self-fabric shoulder-to-shoulder back neck tape Straddle stitched cuffs and bottom band Front pouch pocket with contrast bar tacks Flatlock stitched side seams Side seam construction EasyTear™ label