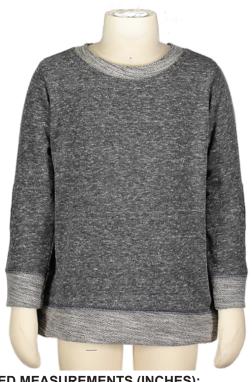

# **TODDLER HARBORSIDE MÉLANGE** FRENCH TERRY CREW NECK W/ ELBOW PATCHES

**STYLE 3379** 

SIZES: 2, 3, 4, 5/6

### **GARMENT DETAILS:**

Flatlock stitched self-fabric textured loop collar

Cotton twill back neck tape

Back locker patch

Self-fabric textured loop elbow patches

Flatlock stitched self-fabric cuffs and bottom band