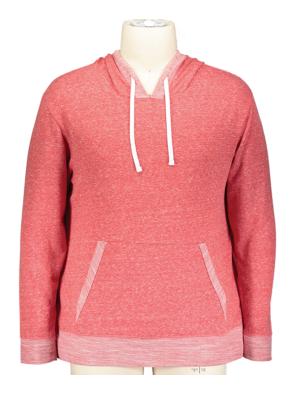

# **ADULT HARBORSIDE MÉLANGE** FRENCH TERRY HOODIE

## **FABRIC DETAILS:**

6.2 oz. 68% polyester/32% combed ringspun cotton Harborside Mélange French terry.

## **GARMENT DETAILS:**

Three piece double needle hood construction with textured loop detail at hood opening

Cotton twill flat braided drawcord

Shoulder-to-shoulder cotton twill back neck tape

Back locker patch

Coverstitched self-fabric textured loop cuffs and bottom band Front pouch pocket with textured loop detail at pocket opening Side seam construction

EasyTear™ label