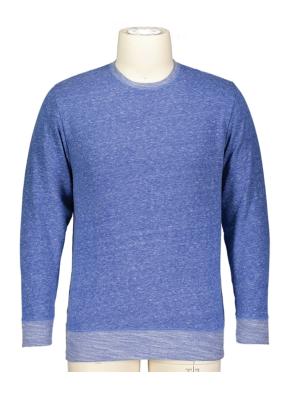

# **ADULT HARBORSIDE MÉLANGE** FRENCH TERRY CREW NECK W/ ELBOW PATCHES

## **STYLE 6965**

**SIZES: XS, S, M, L, XL, 2X, 3X** 

## **FABRIC DETAILS:**

6.2 oz. 68% polyester/32% combed ringspun cotton Harborside Mélange French terry.

# **GARMENT DETAILS:**

Flatlock stitched self-fabric textured loop collar Cotton twill back neck tape Back locker patch Self-fabric textured loop elbow patches Flatlock stitched self-fabric cuffs and bottom band Flatlock stitched side seams Side seam construction EasyTear™ label