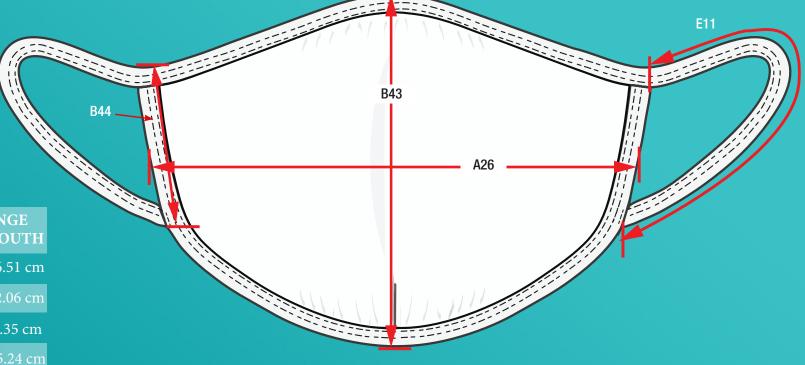

## GILDAN® EVERYDAY MASK DIMENSIONS /HOW TO WEAR

wearing. Place one ear through the elastic earloop.

Gently pull the mask to cover the mouth and nose. Place the other ear through the earloop.

Mask should have a snug, but comfortable fit across the face and dart support on the

|      |                        | SIZE RANGE |        |
|------|------------------------|------------|--------|
| CODE | DIMENSIONS - SIZE      | ADULT      | YOUTH  |
| A26  | MASK WIDTH (AT CENTER) | 8-1/4"     | 6-1/2" |
| B43  | LENGTH AT CENTER       | 6-1/2"     | 4-3/4" |
| B44  | LENGTH AT SIDE         | 2-1/2"     | 2-1/2" |
| E11  | EAR LOOP (STRAP TOTAL) |            | 6"     |

## GILDAN® EVERYDAY MASK DIMENSIONS (cm) / HOW TO WEAR

wearing. Place one ear through the elastic earloop.

Gently pull the mask to cover the mouth and nose. Place the other ear through the earloop.

Mask should have a snug, but comfortable fit across the face and dart support on the

|      |                        | SIZE RANGE |          |
|------|------------------------|------------|----------|
| CODE | DIMENSIONS - SIZE      | ADULT      | YOUTH    |
| A26  | MASK WIDTH (AT CENTER) | 20.95 cm   | 16.51 cm |
| B43  | LENGTH AT CENTER       | 15.88 cm   | 12.06 cm |
| B44  | LENGTH AT SIDE         | 6.35 cm    | 6.35 cm  |
| E11  | EAR LOOP (STRAP TOTAL) | 17.78 cm   | 15.24 cm |