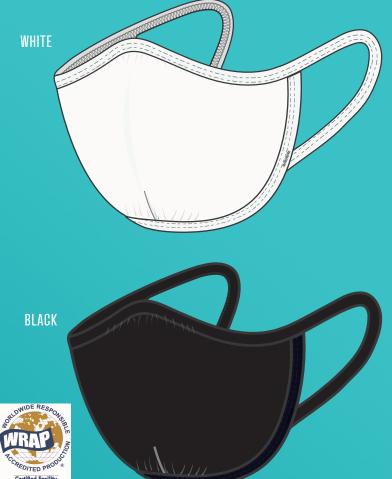

## GILDAN\* GEMASK / GEMASKB: GILDAN ADULT + YOUTH EVERYDAY MASK \*\*NON-MEDICAL GRADE

Comfortable for daily wear. The covered elasticized bridge and ear loops of the mask adds shape and provides a stay put fit. A pleated chin, anchors the mask to reduce the need to adjust and reposition on your face. Made of lightweight fabric, perfect for decorating with your brand, company, school logo or creative art.

## **COLORS:**

Black + White