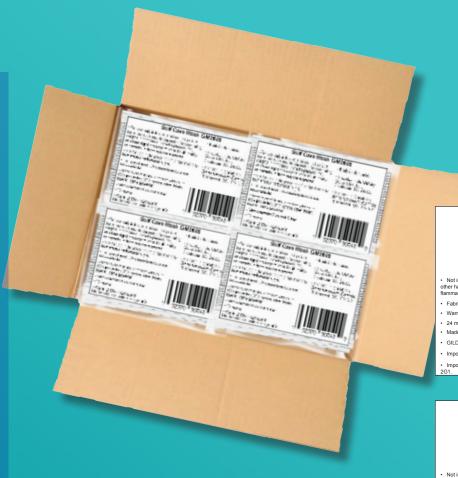

## GLDAN® EVERYDAY MASK PACKAGING METHOD

## PACKAGING METHOD

## GEMASK ADULT 432 EVERYDAY MASKS PER BOX

- 24 PIECES PER HEAT SEAL POLYBAG
- 6 INNERPACKS PER LAYER
- 3 LAYERS PER BOX
- 18 INNERPACKS PER BOX

## GEMASKB YOUTH 576 EVERYDAY MASKS PER BOX

- 24 PIECES PER HEAT SEAL POLYBAG
- 8 INNERPACKS PER LAYER
- 3 LAYERS PER BOX
- 24 INNERPACKS PER BOX