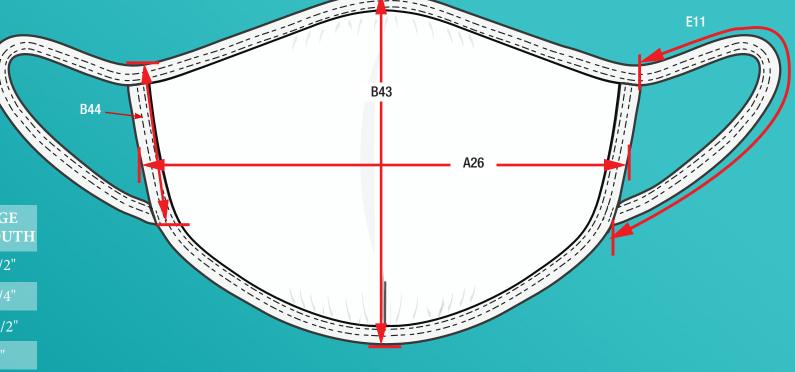

## GILDAN® EVERYDAY MASK DIMENSIONS /HOW TO WEAR

wearing. Place one ear through the elastic earloop.

Gently pull the mask to cover the mouth and nose. Place the other ear through the earloop.

Mask should have a snug, but comfortable fit across the face and dart support on the

|      |                        | SIZE RANGE |        |
|------|------------------------|------------|--------|
| CODE | DIMENSIONS - SIZE      | ADULT      | YOUTH  |
| A26  | MASK WIDTH (AT CENTER) | 8-1/4"     | 6-1/2" |
| B43  | LENGTH AT CENTER       | 6-1/2"     | 4-3/4" |
| B44  | LENGTH AT SIDE         | 2-1/2"     | 2-1/2" |
| E11  | EAR LOOP (STRAP TOTAL) |            | 6"     |

## GILDAN® EVERYDAY MASK DIMENSIONS (cm) / HOW TO WEAR

wearing. Place one ear through the elastic earloop.

Gently pull the mask to cover the mouth and nose. Place the other ear through the earloop.

Mask should have a snug, but comfortable fit across the face and dart support on the

|      |                        | SIZE RANGE |          |
|------|------------------------|------------|----------|
| CODE | DIMENSIONS - SIZE      | ADULT      | YOUTH    |
| A26  | MASK WIDTH (AT CENTER) | 20.95 cm   | 16.51 cm |
| B43  | LENGTH AT CENTER       | 15.88 cm   | 12.06 cm |
| B44  | LENGTH AT SIDE         | 6.35 cm    | 6.35 cm  |
| E11  | EAR LOOP (STRAP TOTAL) | 17.78 cm   | 15.24 cm |