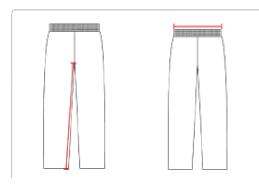

## **HOWTOMEASURE**

These product specimcations reference a product's measurements. For sizing information and guidance, please reference our sizing charts.

#### **WAIST WIDTH**

Measured across the top of the waist opening.

#### INSEAM

Measured from crotch point to bottom leg opening.