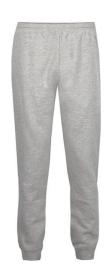

# #1215 0 0 MEN'S ATHLETICFLEECEJOGGERPANT

- 9.5 oz. Ringspun 60% cotton/ 40% Polyester
- Tapered mt in lower leg
- Reinforced spandex rib knit cuós
- Two deep side pockets
- · Covered elastic waistband with drawcord
- Embroidered badger logo on left hip

### **COLORS**

| BK CH OX ASH NY RD RY |  |
|-----------------------|--|
|-----------------------|--|