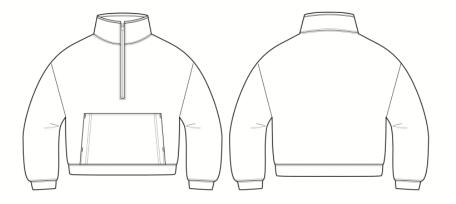

## **MEASUREMENT SPECIFICATION REPORT**

STYLE # 3953 - WOMEN'S 1/2 ZIP PULLOVER

## FABRICATION

52% AIRLUME COMBED AND RING-SPUN COTTON, 48% POLYESTER 90% AIRLUME COMBED AND RING-SPUN COTTON, 10% POLYESTER

| Points of Measurement (inches)<br>All measurements are measured flat | S      | м      | L      | XL     | 2XL    |
|----------------------------------------------------------------------|--------|--------|--------|--------|--------|
| Body Length From HPS                                                 | 21     | 22     | 24     | 25     | 26     |
| Chest                                                                | 22 3/8 | 23 7/8 | 25 7/8 | 27 7/8 | 29 7/8 |