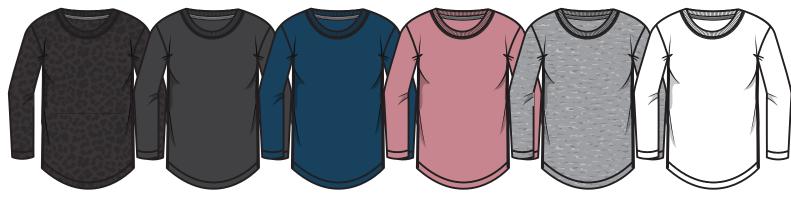

> Fit: Relaxed Sizes: S, M, L, XL, 2X

BLACK LEOPARD/TITANIUM

BLACK/TITANIUM

DENIM/TITANIUM

MAUVELOUS/TITANIUM

HEATHER/TITANIUM

WHITE/TITANIUM