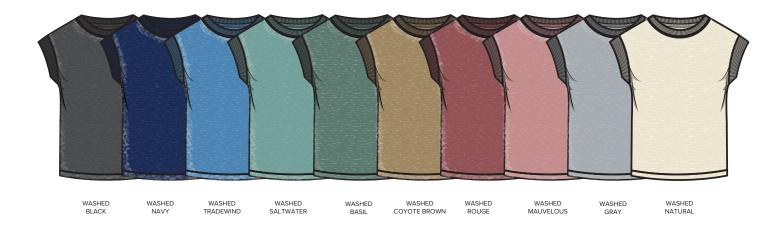

## STYLE #3502 LADIES' VINTAGE WASH RELAXED TEE

Body Is 5.7 oz 52% Polyester / 48% Ringspun Cotton Vintage Wash Jersey. Flatlock Coverstitched Ribbed Fashion Collar. Self-fabric Back Neck Tape. Drop Shoulder Construction. Flatlock Coverstitched Ribbed Armhole. Flatlock Coverstitched Bottom Hem. Side Seam Construction. EasyTear<sup>™</sup> Label.