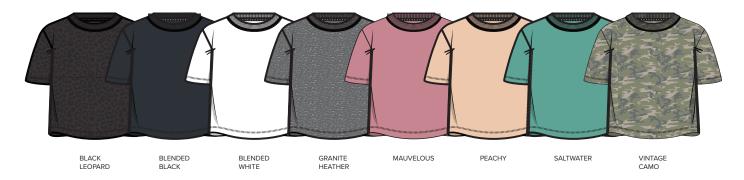

## STYLE #3518 LADIES' BOXY TEE

4.5 oz. 60% combed ringspun cotton/40% polyester fine jersey. Contrast self-fabric back neck tape. Coverstitched ribbed fashion collar. Drop shoulder construction. Blind stitched sleeves and bottom hem. Coverstitched side seams. EasyTear™ label.

Fit: Ladies' Relaxed Sizes: S, M, L, XL