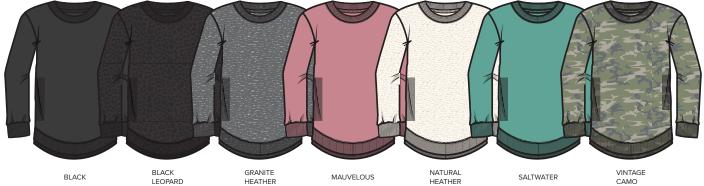

> Fit: Ladies' Relaxed Sizes: S. M. L. XL. 2X

BLACK

HEATHER

HEATHER

SALTWATER

CAMO

| Size:                | S      | М      | L      | XL     | 2X     | TOL +/- |
|----------------------|--------|--------|--------|--------|--------|---------|
| Body Length (Front): | 27     | 28     | 29     | 30     | 31     | 1       |
| Body Length (Back):  | 29     | 30     | 31     | 32     | 33     | 1       |
| Body Width:          | 21 1/4 | 22 1/4 | 23 1/4 | 24 1/4 | 25 1/4 | 1/2     |
| Sleeve Length:       | 24 1/2 | 25 1/2 | 26 1/2 | 27 1/2 | 28 1/2 | 1/2     |