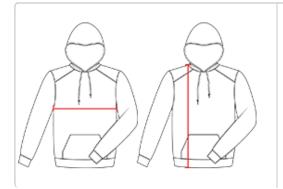

## **HOW TO MEASURE**

These product specifications reference a product's measurements. For sizing information and guidance, please reference our sizing charts.

#### **BODY LENGTH**

Measured on the front from the shoulder/neck intersection to the bottom of the garment.

#### **CHEST WIDTH**

Measured across the chest, 1" below the armhole seam.