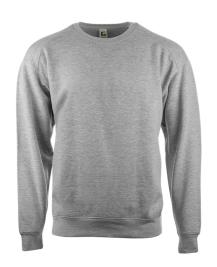

# #550100 MEN'S C2FLEECECREW

- 8 oz. Ring spun 60% cotton/40% Polyester fabric
- Spandex reinforced rib knit cuffs and waistband
- Twill taped neckline
- · V-Patch front and half moon back with room for embellishment