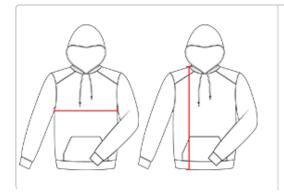

## **HOW TO MEASURE**

These product specifications reference a product's measurements. For sizing information and guidance, please reference our sizing charts.

#### **BODY LENGTH**

Measured on the front from the shoulder/neck intersection to the bottom of the garment.

#### **CHEST WIDTH**

Measured across the chest, 1" below the armhole seam.