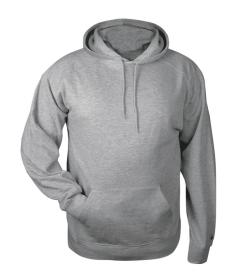

# #550000 ADULT C2FLEECEHOOD

- 8 oz. 60% Cotton/40% Polyester Ringspun neece fabric
- Two-ply hood with drawcord
- Spandex reinforced rib knit cuós and waistband
- · Pouch front pocket with headset opening