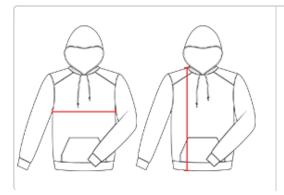

## **HOW TO MEASURE**

These product specifications reference a product's measurements. For sizing information and guidance, please reference our sizing charts.

#### **BODY LENGTH**

Measured on the front from the shoulder/neck intersection to the bottom of the garment.

#### **CHEST WIDTH**

Measured across the chest, 1" below the armhole seam.