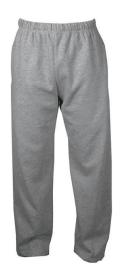

# # 5 5 2 2 0 0 YOUTH C2FLEECEYOUTHPANT

- 8 oz. 60% Cotton/40% Polyester Ringspun neece fabric fabric
- Double-needle hem
- Two side seam pockets
- 1.5" Covered elastic waistband and drawcord