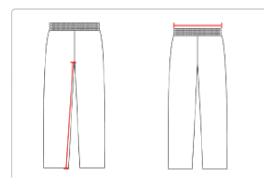

## **HOWTOMEASURE**

These product specifications reference a product's measurements. For sizing information and guidance, please reference our sizing charts.

#### **WAIST WIDTH**

Measured across the top of the waist opening.

#### **INSEAM**

Measured from crotch point to bottom leg opening.