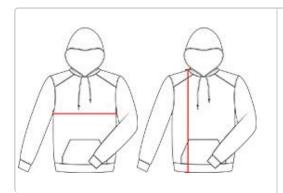

# **HOWTOMEASURE**

These product specifications reference a product's measurements. For sizing information and guidance, please reference our sizing charts.

### **BODYLENGTH**

Measured on the front from the shoulder/neck intersection to the bottom of the garment.

### **CHEST WIDTH**

Measured across the chest, 1" below the armhole seam.