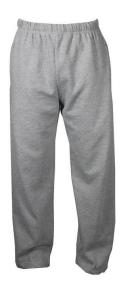

# #55770 0 UNISEX C2FLEECEPANT

- 8 oz. 60% Cotton/40% Polyester Ringspun neece fabric fabric
- Double-needle hem
- Two side seam pockets
- 1.5" Covered elastic waistband and drawcord

## **SPECIFICATIONS**

|                                     | xs     | s      | M      | L      | XL     | 2XL  | 3XL    | 4XL  |
|-------------------------------------|--------|--------|--------|--------|--------|------|--------|------|
| Piece Weight<br>measured in pounds  | 1.40   | 1.40   | 1.40   | 1.40   | 1.40   | 1.40 | 1.40   | 1.40 |
| Waist Relaxed<br>Measured in inches | 13     | 14     | 15     | 16     | 17     | 18   | 19     | 20   |
| Spec Inseam<br>measured in inches   | 28 1/2 | 29 1/2 | 30 1/2 | 31 1/2 | 32 1/2 | 33   | 33 1/2 | 34   |
| Case Count<br># of units per case   | 24     | 24     | 24     | 24     | 24     | 24   | 24     | 12   |