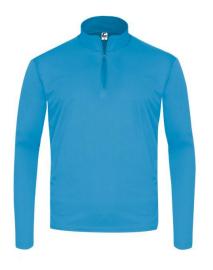

# # 5 2 0 2 0 0 YOUTH C2YOUTH1/4ZIP

- 100% Polyester moisture management/antimicrobial performance fabric
- Self-fabric collar with 8" locking zipper
- Double-needle hem