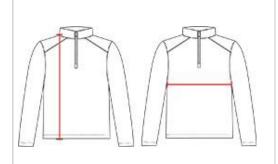

## HOWTOMEASURE

These product specifications reference a product's measurements. For sizing information and guidance, please reference our sizing charts.

### BODYLENGTH

Measured on the front from the shoulder/neck intersection to the bottom of the garment.

### **CHEST WIDTH**

Measured across the chest, 1" below the armhole seam.