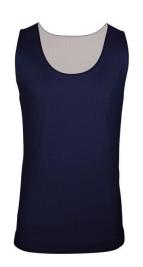

# #522800 YOUTH C2REVERSIBLEYOUTHMESHTANK

- 100% Polyester Pro Mesh Fabric
- Double layered mesh
- Reversible
- Double-needle hem
- · Each layer individually hemmed for easy screening

## **COLORS**

MA/WH

RD/WH

GD/WH

FS/WH

RY/WH

NY/WH

PU/WH