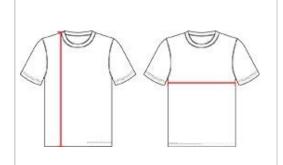

## **HOWTOMEASURE**

These product specifications reference a product's measurements. For sizing information and guidance, please reference our sizing charts.

### **BODYLENGTH**

Measured on the front from the shoulder/neck intersection to the bottom of the garment.

### **CHEST WIDTH**

Measured across the chest, 1" below the armhole seam.