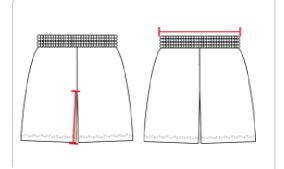

### **HOWTOMEASURE**

These product specifications reference a product's measurements. For sizing information and guidance, please reference our sizing charts.

#### INSEAM

Measured from crotch point to bottom leg opening.

#### **WAIST WIDTH**

Measured across the top of the waist opening.