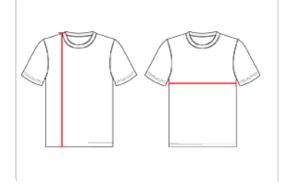

**HOW TO MEASURE** 

These product specifications reference a product's measurements. For sizing information and guidance, please reference our sizing charts.

### **BODY LENGTH**

Measured on the front from the shoulder/neck intersection to the bottom of the garment.

#### **CHEST WIDTH**

Measured across the chest, 1" below the armhole seam.